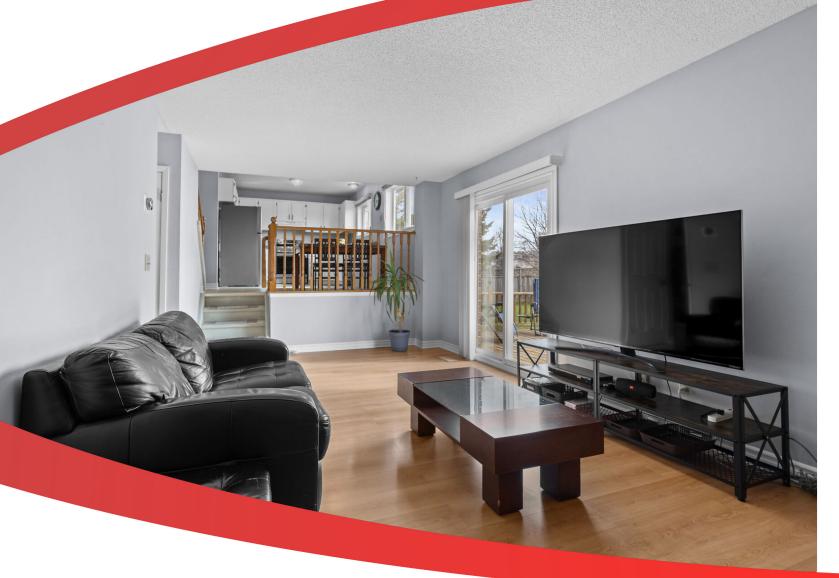

## **Property Description**

Welcome to this lovingly maintained 3-bed, 1.5-bath home on a quiet, family-friendly street in sought-after Westwoods. With 1,750 sq ft of well-designed space, this side-split offers room for everyone and smart updates throughout. Freshly painted in 2023, the bright interior features spacious living/dining areas and a refreshed kitchen with updated cabinets and modern appliances. Major upgrades: furnace & A/C (2024), roof (2018), bathroom renos (2018), appliances (2021/2017), hot water tank (2024), and refinished deck and cabinets (2024). Enjoy summer in your fully fenced backyard, perfect for kids, pets, and entertaining. A true family home ready for memories!

## **Property Features**

- Great quiet location
- Fully fenced yard with large deck
- Easy access to public transit
- All appliances included
- Eat in kitchen

- 3 bedrooms, 1.5 bath rooms
- Furnace and ac 2024, roof 2018
- Walking distance to parks and school
- Private back yard
- Separate family room