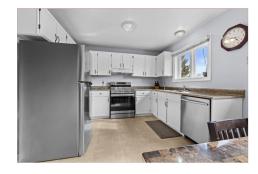

## **Property Description**

Welcome to this lovingly maintained 3-bed, 1.5-bath home on a quiet, family-friendly street in sought-after Westwoods. With 1,750 sq ft of well-designed space, this side-split offers room for everyone and smart updates throughout. Freshly painted in 2023, the bright interior features spacious living/dining areas and a refreshed kitchen with updated cabinets and modern appliances. Major upgrades: furnace & A/C (2024), roof (2018), bathroom renos (2018), appliances (2021/2017), hot water tank (2024), and refinished deck and cabinets (2024). Enjoy summer in your fully fenced backyard, perfect for kids, pets, and entertaining. A true family home ready for memories!

## **Property Features**

- Great quiet location
- Fully fenced yard with large deck
- Easy access to public transit
- All appliances included
- Eat in kitchen

- 3 bedrooms, 1.5 bath rooms
- Furnace and ac 2024, roof 2018
- Walking distance to parks and school
- Private back yard
- Separate family room