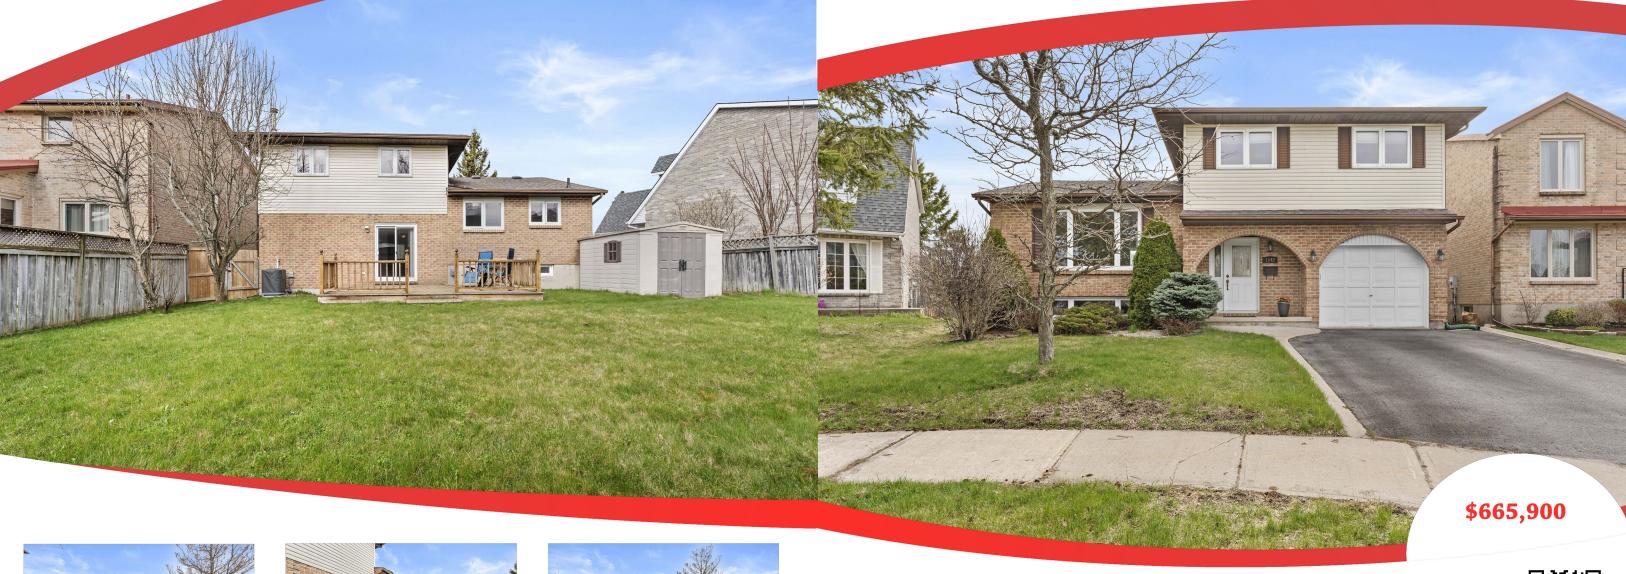

# 1042 Dillingham St, Kingston, Ontario K7P 2P4

## **Property Information**

• **Property Type:** Residential • **Property Style:** 3 Level Sidesplit

• **Beds:** 3

• **Baths:** 1.5

• **Taxes:** \$4,190.98 / 2025

• **Sq. Footage:** 1750 ft

• **Lot Size:** 44.5 x 105.8

## **Property Description**

Welcome to this lovingly maintained 3-bed, 1.5-bath home on a quiet, family-friendly street in sought-after Westwoods. With 1,750 sq ft of well-designed space, this side-split offers room for everyone and smart updates throughout. Freshly painted in 2023, the bright interior features spacious living/dining areas and a refreshed kitchen with updated cabinets and modern appliances. Major upgrades: furnace & A/C (2024), roof (2018), bathroom renos (2018), appliances (2021/2017), hot water tank (2024), and refinished deck and cabinets (2024). Enjoy summer in your fully fenced backyard, perfect for kids, pets, and entertaining. A true family home ready for memories!