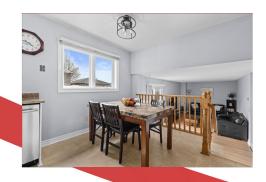

## **Property Description**

Welcome to this lovingly maintained 3-bed, 1.5-bath home on a quiet, family-friendly street in sought-after Westwoods. With 1,750 sq ft of well-designed space, this side-split offers room for everyone and smart updates throughout. Freshly painted in 2023, the bright interior features spacious living/dining areas and a refreshed kitchen with updated cabinets and modern appliances. Major upgrades: furnace & A/C (2024), roof (2018), bathroom renos (2018), appliances (2021/2017), hot water tank (2024), and refinished deck and cabinets (2024). Enjoy summer in your fully fenced backyard, perfect for kids, pets, and entertaining. A true family home ready for memories!

## **Property Features**

- Great quiet location
- Fully fenced yard with large deck
- Easy access to public transit
- All appliances included
- Eat in kitchen

- 3 bedrooms, 1.5 bath rooms
- Furnace and ac 2024, roof 2018
- Walking distance to parks and school
- Private back yard
- Separate family room