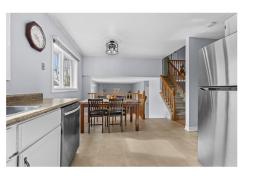

## **Property Description**

Welcome to this lovingly maintained 3-bed, 1.5-bath home on a quiet, family-friendly street in sought-after Westwoods. With 1,750 sq ft of well-designed space, this side-split offers room for everyone and smart updates throughout. Freshly painted in 2023, the bright interior features spacious living/dining areas and a refreshed kitchen with updated cabinets and modern appliances. Major upgrades: furnace & A/C (2024), roof (2018), bathroom renos (2018), appliances (2021/2017), hot water tank (2024), and refinished deck and cabinets (2024). Enjoy summer in your fully fenced backyard, perfect for kids, pets, and entertaining. A true family home ready for memories!

## **Property Features**

- Great quiet location
- Fully fenced yard with large deck
- Easy access to public transit
- All appliances included
- Eat in kitchen

- 3 bedrooms, 1.5 bath rooms
- Furnace and ac 2024, roof 2018
- Walking distance to parks and school
- Private back yard
- Separate family room