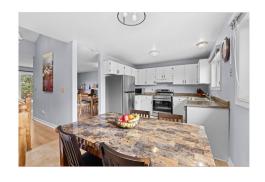

## **Property Description**

Welcome to this lovingly maintained 3-bed, 1.5-bath home on a quiet, family-friendly street in sought-after Westwoods. With 1,750 sq ft of well-designed space, this side-split offers room for everyone and smart updates throughout. Freshly painted in 2023, the bright interior features spacious living/dining areas and a refreshed kitchen with updated cabinets and modern appliances. Major upgrades: furnace & A/C (2024), roof (2018), bathroom renos (2018), appliances (2021/2017), hot water tank (2024), and refinished deck and cabinets (2024). Enjoy summer in your fully fenced backyard, perfect for kids, pets, and entertaining. A true family home ready for memories!

## **Property Features**

- Great quiet location
- Fully fenced yard with large deck
- Easy access to public transit
- All appliances included
- Eat in kitchen

- 3 bedrooms, 1.5 bath rooms
- Furnace and ac 2024, roof 2018
- Walking distance to parks and school
- Private back yard
- Separate family room