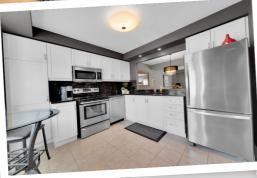

## **Property Features**

- Open concept mail floor
- Updated kitchen with granite counter
- Spacious livrm/dinrm
- 2 bedrms & 2 bathrms on upper level
- Walk out basement
- Private shaded patio
- Well maintained complex
- Easy access to LINC & RHVP