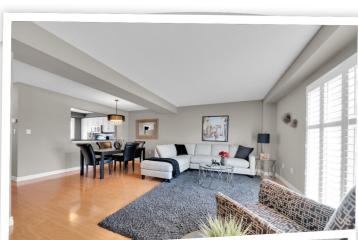

## **Property Features**

- Open concept mail floor
- Updated kitchen with granite counter
- Spacious livrm/dinrm
- 2 bedrms & 2 bathrms on upper level
- Walk out basement
- Private shaded patio
- Well maintained complex
- Easy access to LINC & RHVP