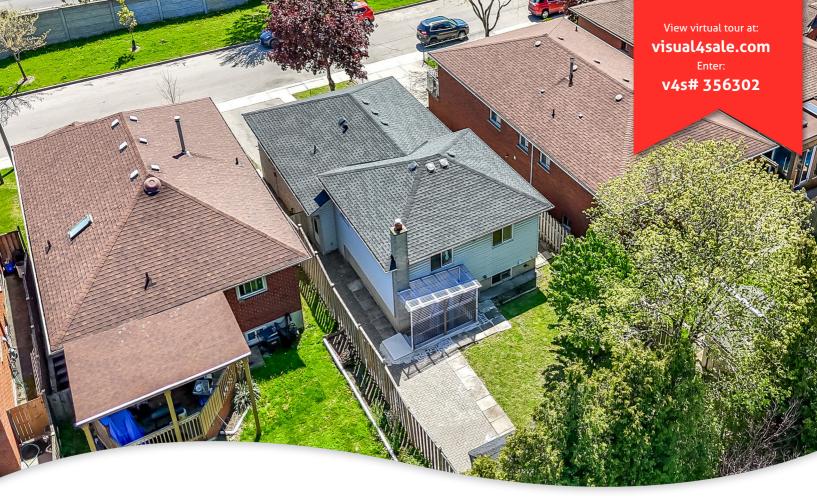

107 Leggett Cres., Hamilton Ontario L8W 2A5

**Property Information** 

Property Type Property Style

Beds

Baths

Taxes

Sq. Footage

Lot Size

• Residential

• 4 Level Backsplit

• 3+2

• 2

• \$4,890 / 2025

• 2069Total ft

• 37.50 X 119.61 FT

\$799,000

## **Property Description**

\*\*\*TWO SEPARATE UNITS\*\*\*ESA PASSED, BASEMENT REAR ENTRANCE PERMIT (24T 0966 R9) COMPLETE AND CLOSED all in 2024\*\*\* VACANT EASY TO SHOW\*\*\*Rare opportunity! Multifamily Dwelling, absolutely endless Potential alongside a fantastic income Opportunity! YOU must SEE for yourself! This versatile property offering excellent income potential or a comfortable multigenerational living arrangement. The above unit has Living & dining room, 3 spacious bedrooms 1 full bath, Eat-In-kitchen and laundry (stalkable Washer & Dryer), perfect for a larger family, while the lower unit is a 2-bedroom suite, kitchen, full bath, laundry, and living & dining room with separate entrance ideal for extended family, guests, or rental income.