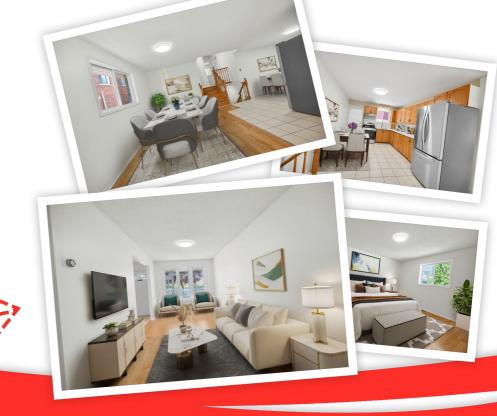

## **Property Description**

\*\*\*TWO SEPARATE UNITS\*\*\*ESA PASSED, BASEMENT REAR ENTRANCE PERMIT (24T 0966 R9) COMPLETE AND CLOSED all in 2024\*\*\* VACANT EASY TO SHOW\*\*\*Rare opportunity! Multifamily Dwelling, absolutely endless Potential alongside a fantastic income Opportunity! YOU must SEE for yourself! This versatile property offering excellent income potential or a comfortable multigenerational living arrangement. The above unit has Living & dining room, 3 spacious bedrooms 1 full bath, Eat-In-kitchen and laundry (stalkable Washer & Dryer), perfect for a larger family, while the lower unit is a 2-bedroom suite, kitchen, full bath, laundry, and living & dining room with separate entrance ideal for extended family, guests, or rental income.

- Profitable revenue property
- In-Law Suite set up
- Separate entrance (walk-up)
- Freshly Painted all 4 Levels
- Mins to Limeridge Mall & Ameneties
- ESA Cert & Walk up Entrance Permit
- 2 Kitchens
- 3+2 Spacious bedrooms
- Most of the work done in 2024
- Enclosed Front Porch