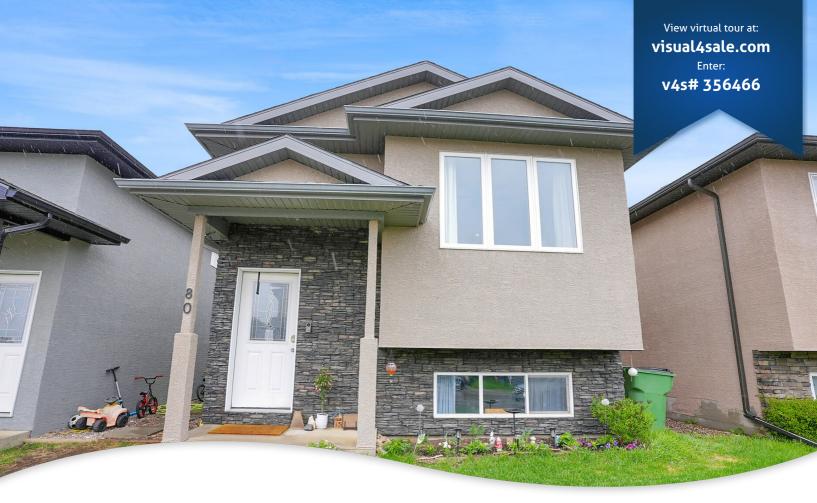

80 Brigham Road, Moose Jaw Saskatchewan S6K 1C5

**Property Information** 

Property Type

**Property Style** 

Beds

Baths

Sq. Footage

Lot Size

MLS®

Residential

• Bi-level

• 4

• 2

• 1024 ft

• 27.9 x 109

SK006737

\$289,900

# **Property Description**

Backing Acreages & Tree Line, this is a Fantastic Opportunity to own a Newer Construction fully finished in a new West Heath sub division. A Family home that is MOVE IN READY! Built with great craftsmanship and designed in an open concept with 9ft. ceilings on the main floor. 4 Bedrooms, 2 Baths, his/her closets in Primary Bedroom. Lower Level with great Family Room, Laundry & Extra Storage. Another BONUS is the Deck, concrete parking pad off the alley ready for your garage and to boot there is already UGS, Landscaped & Fenced. How could you not consider this home your next move! Visit www.vickirealty.com for your virtual tour.