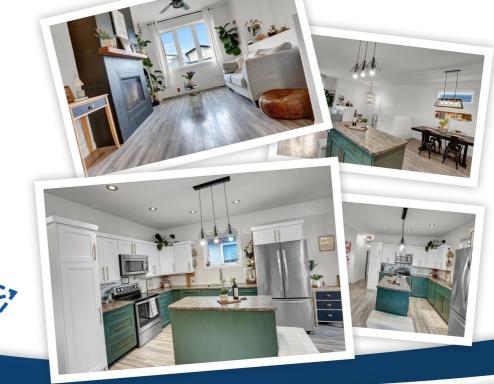

# **Property Description**

Backing Acreages & Tree Line, this is a Fantastic Opportunity to own a Newer Construction fully finished in a new West Heath sub division. A Family home that is MOVE IN READY! Built with great craftsmanship and designed in an open concept with 9ft. ceilings on the main floor. 4 Bedrooms, 2 Baths, his/her closets in Primary Bedroom. Lower Level with great Family Room, Laundry & Extra Storage. Another BONUS is the Deck, concrete parking pad off the alley ready for your garage and to boot there is already UGS, Landscaped & Fenced. How could you not consider this home your next move! Visit www.vickirealty.com for your virtual tour.

# **Property Features**

- Family Home Steps to New School
- Move In Ready & Fully Finished
- Open Concept
- Modern Dual Toned Cabinetry
- Gas Fire Place as Focal Point
- 4 Bedrooms 2 Baths
- 9 Ft Ceilings
- Fantastic Family Room
- Landscaped & Fenced Yard
- Concrete Pad ready for your Garage