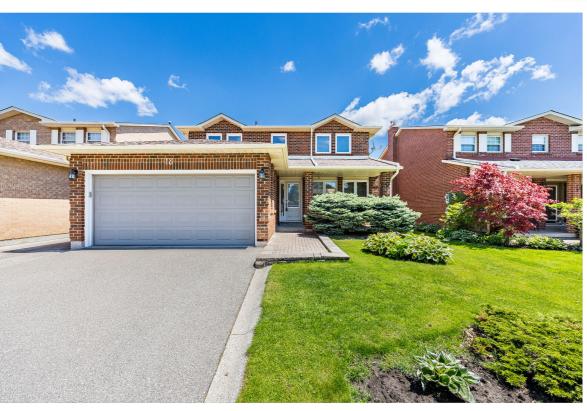

## 18 Mathewson St, Maple, Ontario L6A 1C1

Residential • 2 Storey • Beds: 4 • Baths: 2.5 • MLS®: N12176080 Taxes: \$5,332.12 / 2024 • Sq. Footage: 2363 ft • Lot Size: 44.33 X 116.57

## **PROPERTY FEATURES**

- √ Large lot w/private entrance
- ▼ Formal living and dining rooms
- √ Family sized Kitchen o/I backyard
- √ Mud room w/separate entrance
- √ Cozy family room w/fireplace

- ✓ Primary bedroom, w/i closet, ensuite
- **▼** Four large bedrooms and closets
- √ Finished walk up basement w/rec room
- √ Private utility room w/workbench
- **√** Beautifully kept landscaping