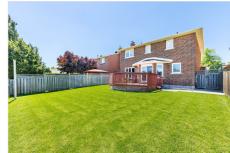

## 18 Mathewson St, Maple, Ontario L6A 1C1

Residential • 2 Storey • Beds: 4 • Baths: 2.5 • MLS®: N12176080 Taxes: \$5,332.12 / 2024 • Sq. Footage: 2363 ft • Lot Size: 44.33 X 116.57

## **PROPERTY FEATURES**

- √ Large lot w/private entrance
- ▼ Formal living and dining rooms
- √ Family sized Kitchen o/I backyard
- √ Mud room w/separate entrance
- √ Cozy family room w/fireplace

- ✓ Primary bedroom, w/i closet, ensuite
- **▼** Four large bedrooms and closets
- √ Finished walk up basement w/rec room
- √ Private utility room w/workbench
- **√** Beautifully kept landscaping