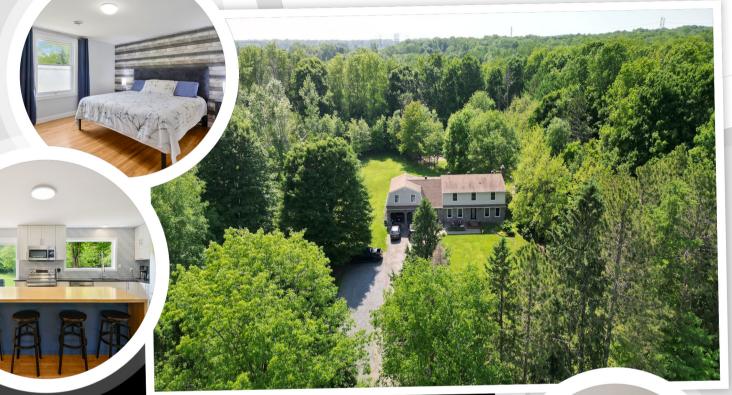

## Property Description

your dream lifestyle starts here!

Welcome to this fully renovated 3-bedroom home on 2.87 acres in sought-after Maplewood Estates, Cumberland. Designed with care and elegance, this sun-filled home features hardwood and tile floors, a spacious living room with gas fireplace, and a kitchen with quartz counters, tiled backsplash, large island, and ample cabinetry. Step outside to a landscaped oasis with gazebos, hot tub, fire pit, and more. The upper level offers a luxurious primary suite, two bedrooms, full bath, and laundry. Finished lower level. Bonus/versatile space with studio & office. 2 car attached garage & ample parking along the driveway. Minutes to Orleans -

## 1430 Royal Maple Drive, Ottawa, Ontario K4C1B5

Residential • 2 Storey • Beds: 3 • Baths: 4 • MLS®: X12259755 • Year Built: 1978 Taxes: \$5,547 / 2025 • Sq. Footage: 2658 ft

> View virtual tour at VISUAL4SALE.COM Enter: V4S#356846