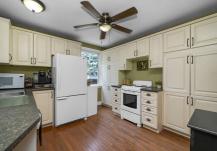

## 24 Delrex Blvd, Georgetown, Ontario L7G 3X8

Residential • 1.5 Storey • Beds: 4 • Baths: 2 • MLS®: W12220247 Sq. Footage: 1,702 ft • Lot Size: 58 x135

## **PROPERTY FEATURES**

- **√**A home memories are made of
- **√** Situated on a very large lot
- ▼Transit, Schools and shopping
- √ Car and a half detached garage
- **√** A private backyard for entertaining
- ✓ All window family room addition