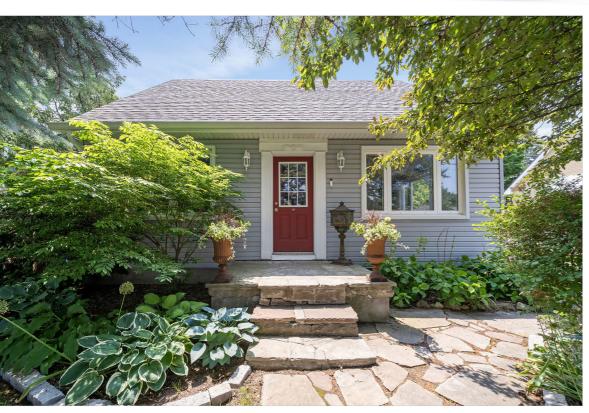

## 24 Delrex Blvd, Georgetown, Ontario L7G 3X8

Residential • 1.5 Storey • Beds: 4 • Baths: 2 • MLS®: W12220247 Sq. Footage: 1,702 ft • Lot Size: 58 x135

## **PROPERTY FEATURES**

- **√**A home memories are made of
- **√** Situated on a very large lot
- ▼Transit, Schools and shopping
- √ Car and a half detached garage
- **√** A private backyard for entertaining
- ✓ All window family room addition