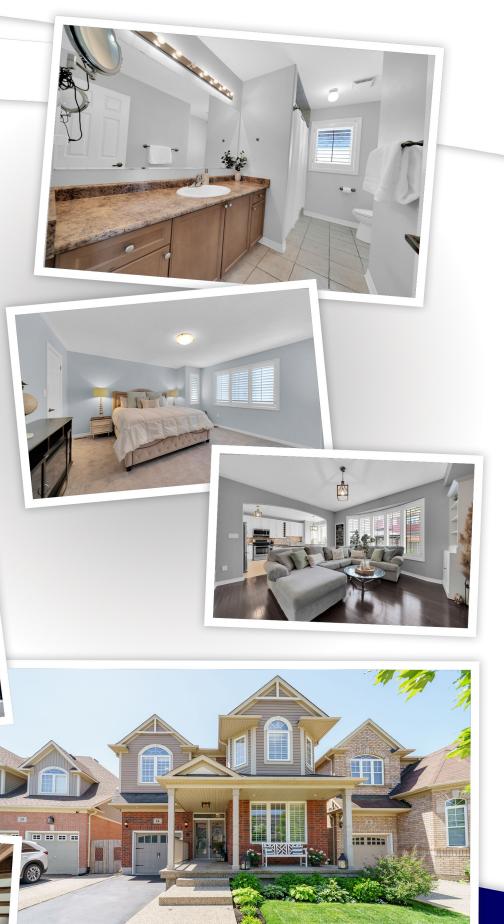

## **Property Features**

- 4 Spacious bedrooms
- Fenced yard w/ patio & 2 gazebos
- Unspoiled 877 sq ft basement
- Laundry on upper level
- Main Floor Office/Den
- Open Concept Main Level
- Diningroom w/ coffered ceiling
- Family Room w/ Gas fireplace
- Kitchen w/ Large Island
- Close to Costco & QEW

4 spacious bedrooms. 2 have walk in closets! Primary has 4 pc ensuite. Huge unspoiled basement waiting for your finishing touches. Fenced yard with aggregate patio & 2 gazebos. Main level has an office/den if you need to work from home. Enjoy the front covered porch done in aggregate. Kitchen has a large island, patio doors to the yard. Family Room has built ins and cozy gas fireplace. Lots of windows allowing natural light.