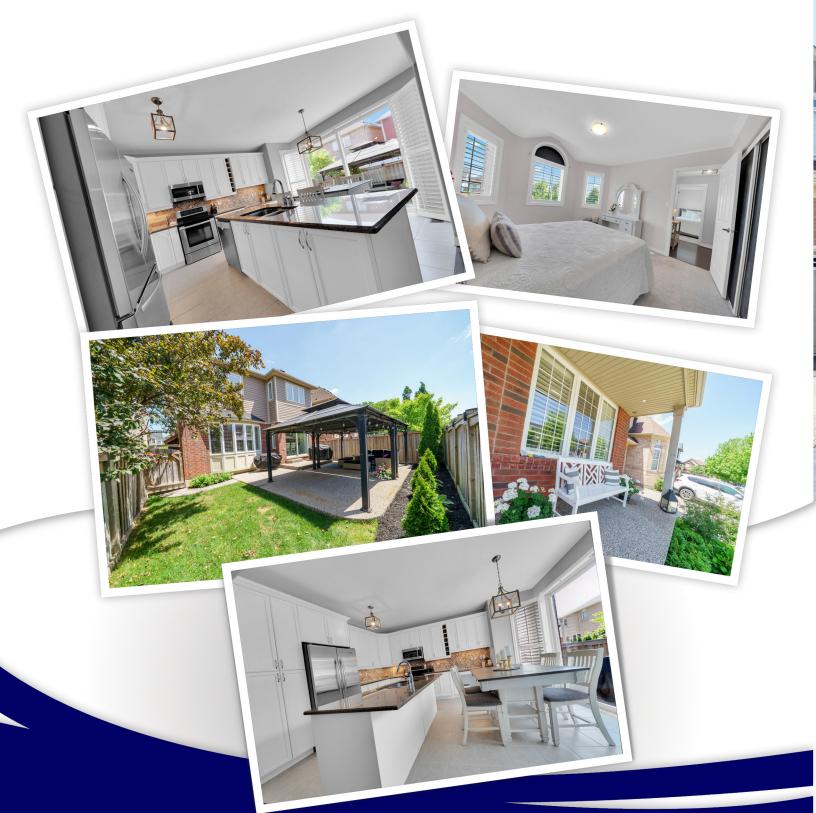

## **Property Features**

- 4 Spacious bedrooms
- Fenced yard w/ patio & 2 gazebos
- Unspoiled 877 sq ft basement
- Laundry on upper level
- Main Floor Office/Den
- Open Concept Main Level
- Diningroom w/ coffered ceiling
- Family Room w/ Gas fireplace
- Kitchen w/ Large Island
- Close to Costco & QEW

4 spacious bedrooms. 2 have walk in closets! Primary has 4 pc ensuite. Huge unspoiled basement waiting for your finishing touches. Fenced yard with aggregate patio & 2 gazebos. Main level has an office/den if you need to work from home. Enjoy the front covered porch done in aggregate. Kitchen has a large island, patio doors to the yard. Family Room has built ins and cozy gas fireplace. Lots of windows allowing natural light.