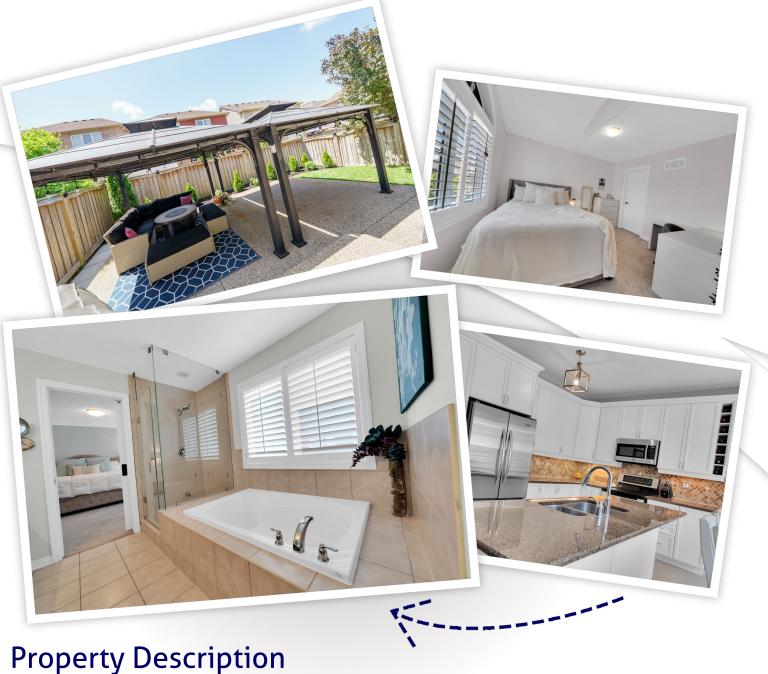

## **Property Features**

- 4 Spacious bedrooms
- Fenced yard w/ patio & 2 gazebos
- Unspoiled 877 sq ft basement
- Laundry on upper level
- Main Floor Office/Den
- Open Concept Main Level
- Diningroom w/ coffered ceiling
- Family Room w/ Gas fireplace
- Kitchen w/ Large Island
- Close to Costco & QEW

4 spacious bedrooms. 2 have walk in closets! Primary has 4 pc ensuite. Huge unspoiled basement waiting for your finishing touches. Fenced yard with aggregate patio & 2 gazebos. Main level has an office/den if you need to work from home. Enjoy the front covered porch done in aggregate. Kitchen has a large island, patio doors to the yard. Family Room has built ins and cozy gas fireplace. Lots of windows allowing natural light.