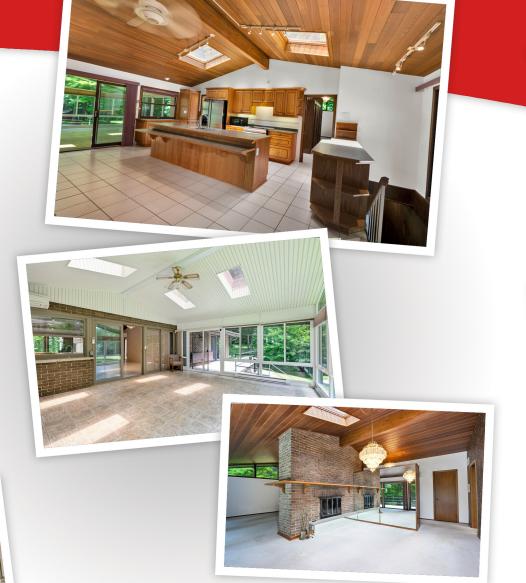

## **Property Description**

A Touch of Heaven. This rare 10-acre estate blends mid-century modern design with nature's beauty rolling hills, mature trees, and pond in your own private parkland. The light-filled bungalow features skylights, wall-to-wall windows, and a wraparound porch leading to a climate-controlled sunroom. The main level offers a spacious primary suite with dual ensuites, a second bedroom and full bathroom, eat-in kitchen, and striking two-level fireplace. The walkout lower level includes 2 bedrooms, rec room with wet bar. Large mechanical room with dual furnaces, A/Cs, 400-amp service, full backup generator. Attached 2-car heated garage plus matching heated 4-car garage. A legacy property of privacy and timeless potential.