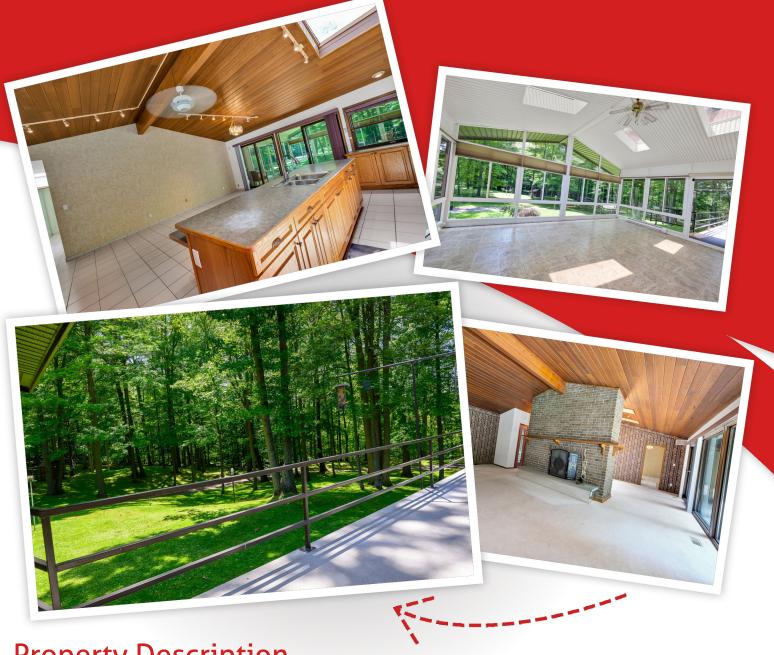

## **Property Features**

- 10 acre estate property
- Mid century modern build
- Rolling green hills
- Manicured grounds
- Mature trees
- Private pond
- Wrap around porch
- Climate controlled sunroom
- Detached garage
- Legacy property

## **Property Description**

A Touch of Heaven. This rare 10-acre estate blends mid-century modern design with nature's beauty rolling hills, mature trees, and pond in your own private parkland. The light-filled bungalow features skylights, wall-to-wall windows, and a wraparound porch leading to a climate-controlled sunroom. The main level offers a spacious primary suite with dual ensuites, a second bedroom and full bathroom, eat-in kitchen, and striking two-level fireplace. The walkout lower level includes 2 bedrooms, rec room with wet bar. Large mechanical room with dual furnaces, A/Cs, 400-amp service, full backup generator. Attached 2-car heated garage plus matching heated 4-car garage. A legacy property of privacy and timeless potential.