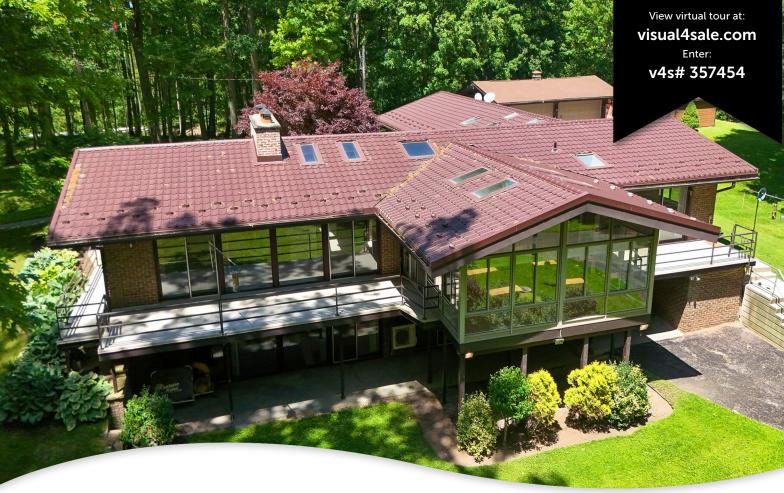

## **Property Features**

- 10 acre estate property
- Mid century modern build
- Rolling green hills
- Manicured grounds
- Mature trees
- Private pond
- Wrap around porch
- Climate controlled sunroom
- Detached garage
- Legacy property

## **Property Description**

A Touch of Heaven. This rare 10-acre estate blends mid-century modern design with nature's beauty rolling hills, mature trees, and pond in your own private parkland. The light-filled bungalow features skylights, wall-to-wall windows, and a wraparound porch leading to a climate-controlled sunroom. The main level offers a spacious primary suite with dual ensuites, a second bedroom and full bathroom, eat-in kitchen, and striking two-level fireplace. The walkout lower level includes 2 bedrooms, rec room with wet bar. Large mechanical room with dual furnaces, A/Cs, 400-amp service, full backup generator. Attached 2-car heated garage plus matching heated 4-car garage. A legacy property of privacy and timeless potential.