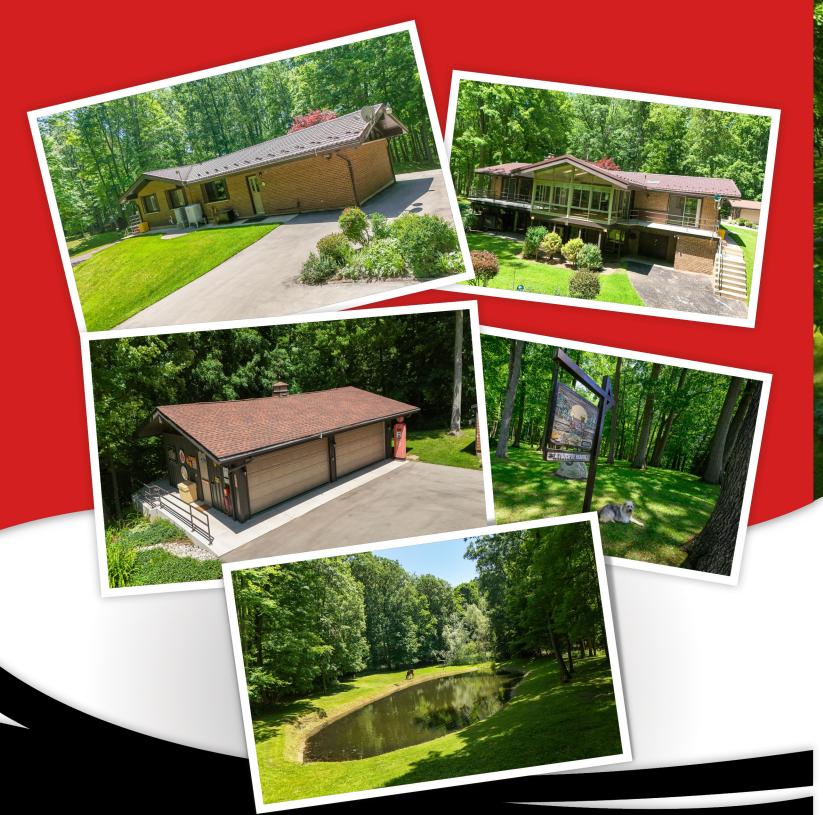

## **Property Features**

- 10 acre estate property
- Mid century modern build
- Rolling green hills
- Manicured grounds
- Mature trees
- Private pond
- Wrap around porch
- Climate controlled sunroom
- Detached garage
- Legacy property

## **Property Description**

A Touch of Heaven. This rare 10-acre estate blends mid-century modern design with nature's beauty rolling hills, mature trees, and pond in your own private parkland. The light-filled bungalow features skylights, wall-to-wall windows, and a wraparound porch leading to a climate-controlled sunroom. The main level offers a spacious primary suite with dual ensuites, a second bedroom and full bathroom, eat-in kitchen, and striking two-level fireplace. The walkout lower level includes 2 bedrooms, rec room with wet bar. Large mechanical room with dual furnaces, A/Cs, 400-amp service, full backup generator. Attached 2-car heated garage plus matching heated 4-car garage. A legacy property of privacy and timeless potential.