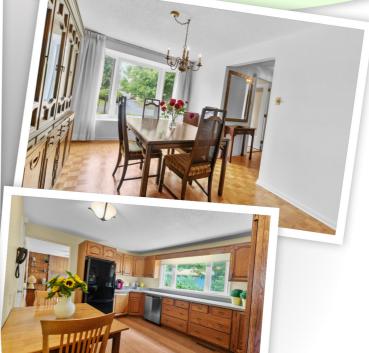

## **Property Features**

- Open Concept Living/Family Room
- Large, Bright Eat-in Kitchen
- Formal Dining Room
- 4 Good Sized Bedrooms
- Primary Bedroom 3 Piece Ensuite
- Updated Family Bathroom
- Large Basement Awaiting Your Touch
- Good Sized Yard with Interlock
- Family Oriented Neighbourhood
- Close to Amenities