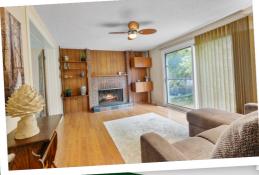

## **Property Features**

- Open Concept Living/Family Room
- Large, Bright Eat-in Kitchen
- Formal Dining Room
- 4 Good Sized Bedrooms
- Primary Bedroom 3 Piece Ensuite
- Updated Family Bathroom
- Large Basement Awaiting Your Touch
- Good Sized Yard with Interlock
- Family Oriented Neighbourhood
- Close to Amenities