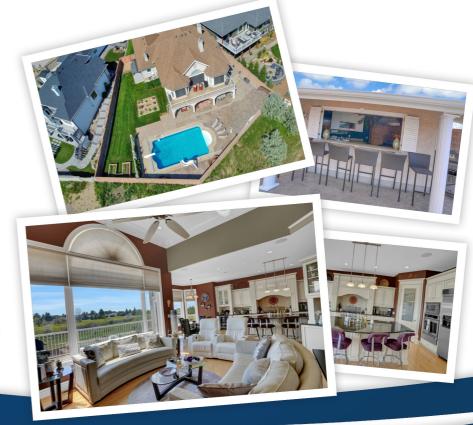

## **Property Description**

Nestled in a serene cul-de-sac, custom-built walkout bungalow by Sandbeck Construction epitomizes luxury. Backing onto lush green space, w/saltwater pool, it offers a retreat for those who appreciate fine living. Ideal for semi/retired or professionals wanting to enjoy life while entertaining family & friends. Boasting a saltwater pool & pool house, perfect for gatherings. A stunning foyer w/13 ft ceiling greets you, leading to a living room w/expansive windows. The kitchen features a center island, high-end appliances & walk-thru pantry. The primary has an ensuite & deck access. The lower level includes multiple family spaces, wet bar, 2 bedrooms. This home blends style, comfort, and functionality. MUST SEE!

- WalkOut Bungalow Backing Green Space
- Saltwater Pool & Pool House
- Upper Deck & Lower Patio (s)
- Stunning Home Custom Built
- Over 4560 sqft of Living Space
- Spectacular Views
- 2 x Flex Rooms Plus a Craft Room
- Walk Thru Pantry to Mudroom
- All Appliances (Inside/Out) Included
- Pool Table, Tv's, Control 4 Included