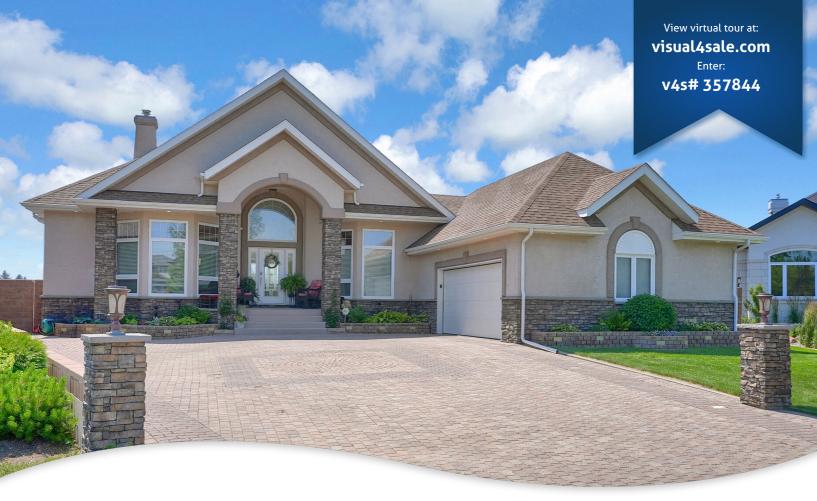

1453 Normandy Drive, Moose Jaw Saskatchewan S6H 6P1

\$1,249,000

## **Property Description**

Nestled in a serene cul-de-sac, custom-built walkout bungalow by Sandbeck Construction epitomizes luxury. Backing onto lush green space, w/saltwater pool, it offers a retreat for those who appreciate fine living. Ideal for semi/retired or professionals wanting to enjoy life while entertaining family & friends. Boasting a saltwater pool & pool house, perfect for gatherings. A stunning foyer w/13 ft ceiling greets you, leading to a living room w/expansive windows. The kitchen features a center island, high-end appliances & walk-thru pantry. The primary has an ensuite & deck access. The lower level includes multiple family spaces, wet bar, 2 bedrooms. This home blends style, comfort, and functionality. MUST SEE!