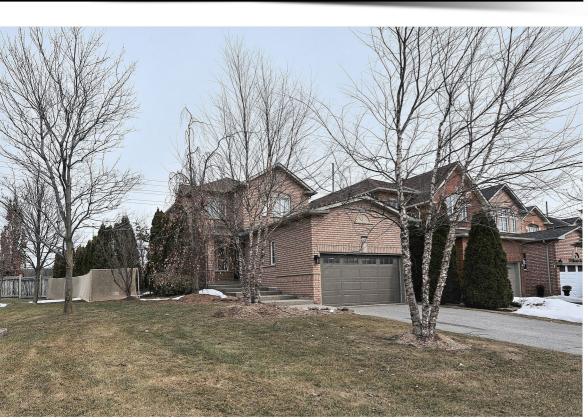

## 81 THORNTON CRESCENT, Maple, Ontario L6A 2T1

Residential • 2 Storey • Beds: 3 • Baths: 3 • MLS®: exclusive • Taxes: \$4,789.63 / 2025

Lot Size: 25.51' x 209.13'

## PROPERTY FEATURES

- √ Corner House In A Desirable Area
- **√** Lovely Upgraded 3 Bdrm Home
- √ Rare Oversized lot (209.13')
- √ Fabulous 3 bedroom home
- ✓ Close to Schools, Transit & Shopping
- **▼** Private Backyard Oasis
- **▼** Beautifully Finished Basement
- √ Gas Fireplace
- **▼**Entrance from the Garage
- **√** Large Driveway \*No Sidewalk