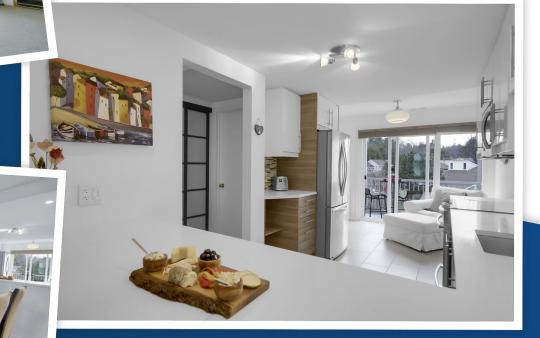

## **Property Features**

- Executive upper 2 bed / 2 bath unit
- Chef's eat-in kitchen w pantry
- Balcony off kitchen overlooks pool
- Balcony in primary bedrm
- Open concept liv / din and kitchen
- Living room w gas fireplace
- Hotel like spa 4 pce bathroom
- Parking spot out front
- Approx 1330 sq ft of living space
- Close to everything

**Property Description** 

Welcome to this 2-bedrm, 2-bathrm suite nestled in the desirable Beaconwood community. The gourmet eat-in kitchen has quartz countertops, porcelain floors, pantry space & balcony Open concept dining & living rooms with fireplace. The 2nd level w a primary bedroom custom wall to wall closets & balcony. A 2nd bedrm, 4-piece bathrm, laundry/ storage/utility room complete this level Ideal for professionals or downsizers seeking a refined lifestyle & Close to transit, parks, 417, shopping, restaurants and more. Welcome Home