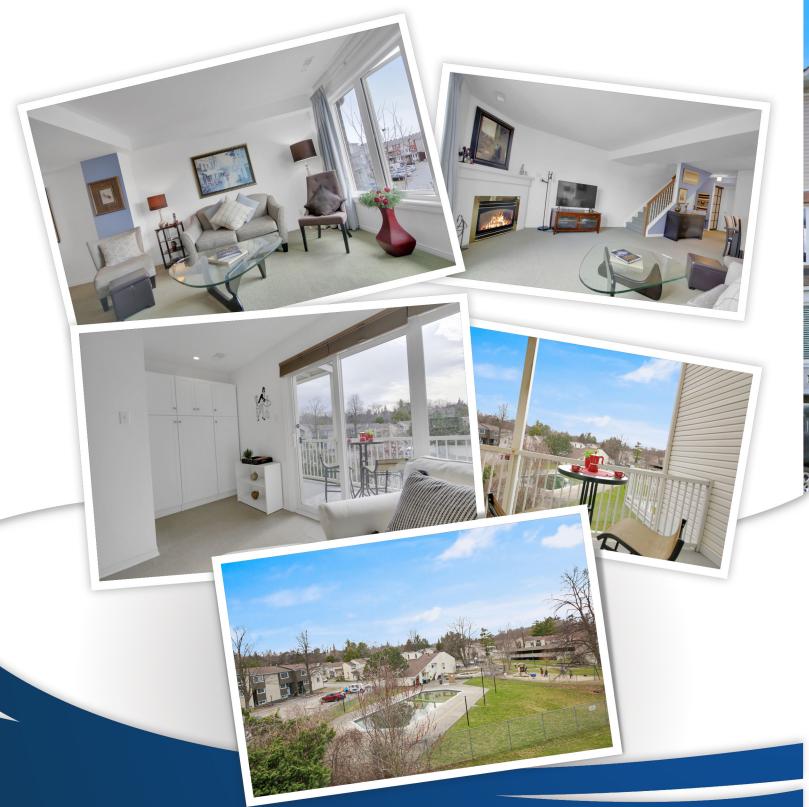

## **Property Features**

- Executive upper 2 bed / 2 bath unit
- Chef's eat-in kitchen w pantry
- Balcony off kitchen overlooks pool
- Balcony in primary bedrm
- Open concept liv / din and kitchen
- Living room w gas fireplace
- Hotel like spa 4 pce bathroom
- Parking spot out front
- Approx 1330 sq ft of living space
- Close to everything

**Property Description** 

Welcome to this 2-bedrm, 2-bathrm suite nestled in the desirable Beaconwood community. The gourmet eat-in kitchen has quartz countertops, porcelain floors, pantry space & balcony Open concept dining & living rooms with fireplace. The 2nd level w a primary bedroom custom wall to wall closets & balcony. A 2nd bedrm, 4-piece bathrm, laundry/ storage/utility room complete this level Ideal for professionals or downsizers seeking a refined lifestyle & Close to transit, parks, 417, shopping, restaurants and more. Welcome Home