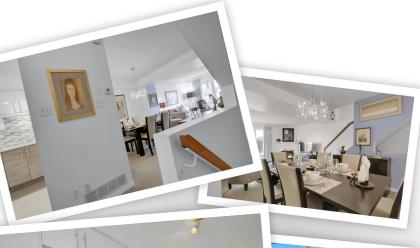

## **Property Features**

- Executive upper 2 bed / 2 bath unit
- Chef's eat-in kitchen w pantry
- Balcony off kitchen overlooks pool
- Balcony in primary bedrm
- Open concept liv / din and kitchen
- Living room w gas fireplace
- Hotel like spa 4 pce bathroom
- Parking spot out front
- Approx 1330 sq ft of living space
- Close to everything

**Property Description** 

Welcome to this 2-bedrm, 2-bathrm suite nestled in the desirable Beaconwood community. The gourmet eat-in kitchen has quartz countertops, porcelain floors, pantry space & balcony Open concept dining & living rooms with fireplace. The 2nd level w a primary bedroom custom wall to wall closets & balcony. A 2nd bedrm, 4-piece bathrm, laundry/ storage/utility room complete this level Ideal for professionals or downsizers seeking a refined lifestyle & Close to transit, parks, 417, shopping, restaurants and more. Welcome Home