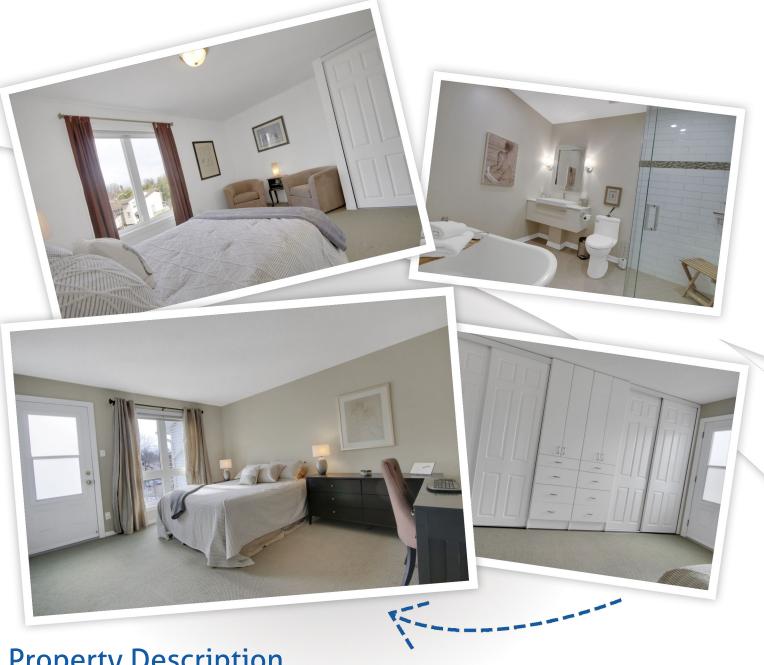

## **Property Features**

- Executive upper 2 bed / 2 bath unit
- Chef's eat-in kitchen w pantry
- Balcony off kitchen overlooks pool
- Balcony in primary bedrm
- Open concept liv / din and kitchen
- Living room w gas fireplace
- Hotel like spa 4 pce bathroom
- Parking spot out front
- Approx 1330 sq ft of living space
- Close to everything

**Property Description** 

Welcome to this 2-bedrm, 2-bathrm suite nestled in the desirable Beaconwood community. The gourmet eat-in kitchen has quartz countertops, porcelain floors, pantry space & balcony Open concept dining & living rooms with fireplace. The 2nd level w a primary bedroom custom wall to wall closets & balcony. A 2nd bedrm, 4-piece bathrm, laundry/ storage/utility room complete this level Ideal for professionals or downsizers seeking a refined lifestyle & Close to transit, parks, 417, shopping, restaurants and more. Welcome Home