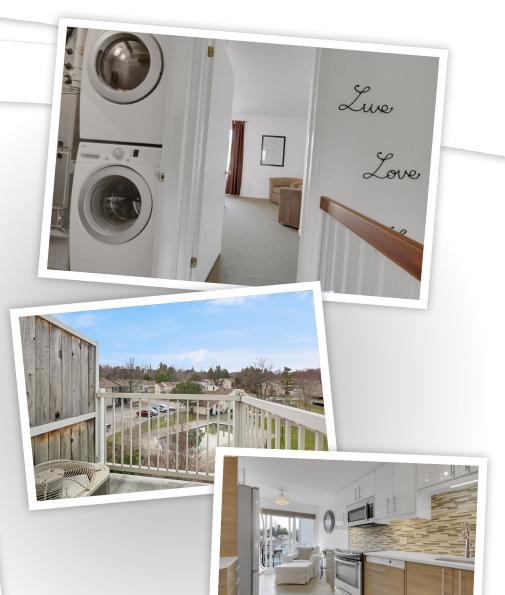

## **Property Features**

- Executive upper 2 bed / 2 bath unit
- Chef's eat-in kitchen w pantry
- Balcony off kitchen overlooks pool
- Balcony in primary bedrm
- Open concept liv / din and kitchen
- Living room w gas fireplace
- Hotel like spa 4 pce bathroom
- Parking spot out front
- Approx 1330 sq ft of living space
- Close to everything

**Property Description** 

Welcome to this 2-bedrm, 2-bathrm suite nestled in the desirable Beaconwood community. The gourmet eat-in kitchen has quartz countertops, porcelain floors, pantry space & balcony Open concept dining & living rooms with fireplace. The 2nd level w a primary bedroom custom wall to wall closets & balcony. A 2nd bedrm, 4-piece bathrm, laundry/ storage/utility room complete this level Ideal for professionals or downsizers seeking a refined lifestyle & Close to transit, parks, 417, shopping, restaurants and more. Welcome Home