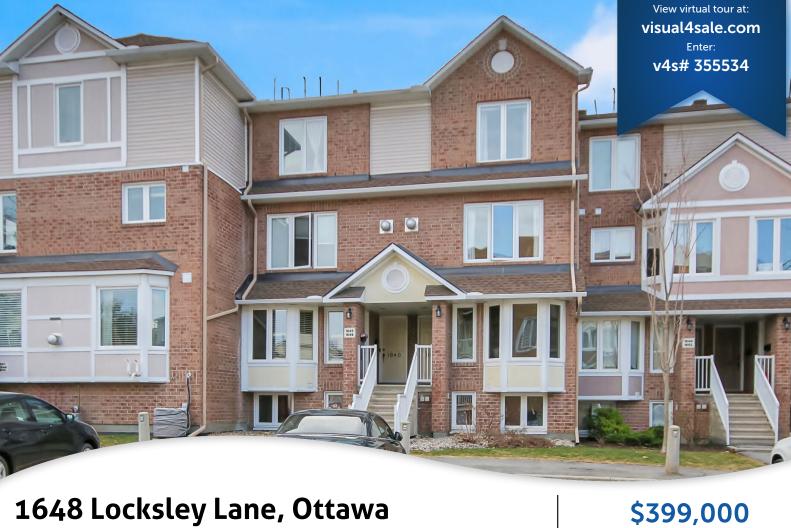

1648 Locksley Lane, Ottawa Ontario K1J 1B6

**Property Information** 

**Property Type** 

Condominium

**Property Style** Apartment

Baths

• 2 • 1.5

• \$2,812 / 2024

**Property Description** 

Welcome to this 2-bedrm, 2-bathrm suite nestled in the desirable Beaconwood community. The gourmet eat-in kitchen has quartz countertops, porcelain floors, pantry space & balcony Open concept dining & living rooms with fireplace. The 2nd level w a primary bedroom custom wall to wall closets & balcony. A 2nd bedrm, 4-piece bathrm, laundry/ storage/utility room complete this level Ideal for professionals or downsizers seeking a refined lifestyle & Close to transit, parks, 417, shopping, restaurants and more. Welcome Home