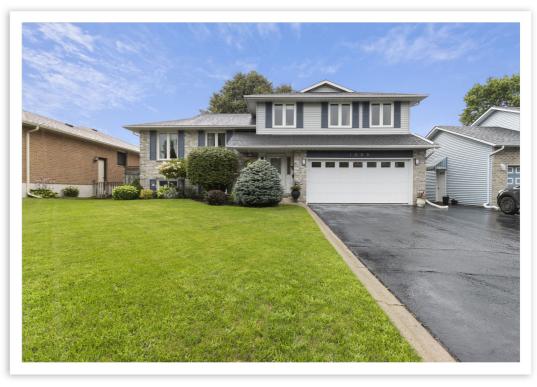

## 1005 Ambleside Drive, Kingston, Ontario K7P2B6

Residential • 3 Level Sidesplit • Beds: 3 • Baths: 3 • MLS®: Don't show

## **Property Description**

Welcome to 1005 Ambleside Crescent, an immaculately maintained 3-bedroom, 3-bathroom multi-level split home nestled in Kingston's sought-after west end. Discover a cherished abode where comfort meets convenience, featuring a finished basement with a full bath and walkout, surrounded by beautifully landscaped front and backyard spaces that include a shed for practical storage. This residence offers immediate access to schools, shopping, dining, and parks, simplifying daily life. Recent updates, like the 2021 roof, 1-year-old dishwasher, and 5-year-old stove, enhance modern living. With the added convenience of upstairs laundry, this house stands as a testament to pride of ownership and remarkable condition.