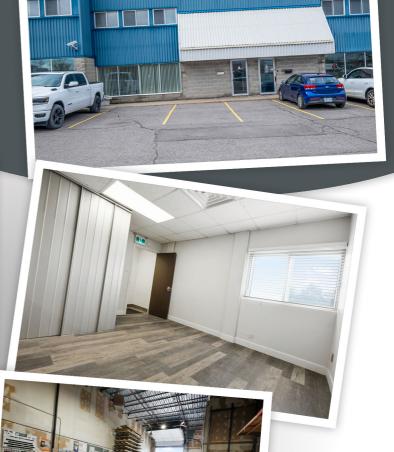

## 4-2750 Stevenage Drive, Ottawa, Ontario K1G5N2

Commercial • Warehouse • MLS®: 1390268 • Year Built: 1991 • Sq. Footage: 2501 sq ft

## **Property Description**

Desirable Heavy Industrial Warehouse and office space in busy industrial park. Easy access to Ottawa and to Highway 417. Two floors of bright office space plus 1515 sq ft of warehouse space with ceiling heights of 20ft+. 14x12 ft Grade Level and 8x8 ft Dock Loading Doors. Two updated washrooms. Three phase power supply - 600V. Well managed building.