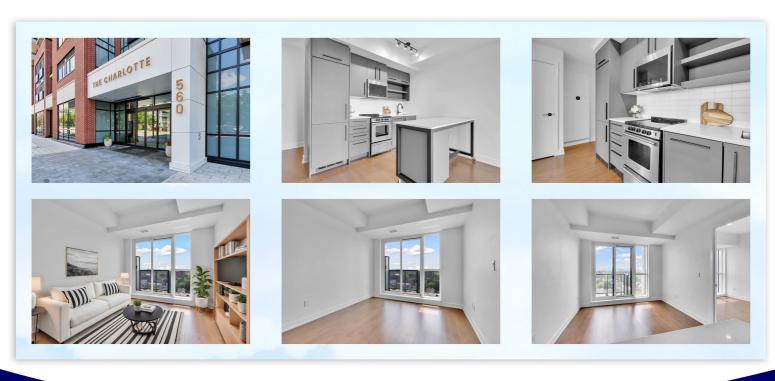

## **Property Features**

- Discover urban luxury in Sandy Hill!
- Floor-to-Ceiling Windows
- Open-Concept Kitchen
- The Living Room is a Serene Escape
- In-Unit Laundry Adds Convenience

- Elegant Condo on the 11th Floor
- One-Bedroom with a Stylish Bathroom
- Versatile Mobile Kitchen Island
- Private Balcony with Panoramic Views
- Don't Miss This Sandy Hill Gem!