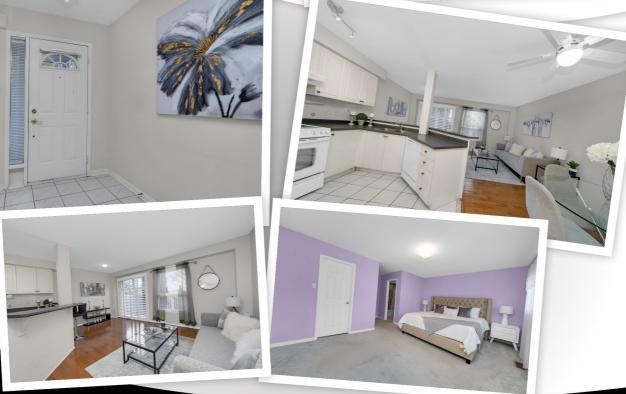

## **Property Features**

- 2 car parking
- Garage to inside entry
- Garage access to Backyard
- One of the largest Units available
- Breakfast Bar
- Hardwood Floors on Main Level
- Large Primary Bedroom
- Huge Walk-in closet
- Cold Room
- Washroom rough-in in Basement