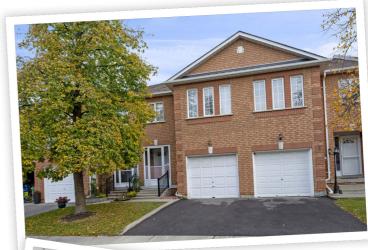

**200 Cresthaven Rd - Unit 6, Brampton, Ontario L7A 1J5**Townhome • 2 Storey • Beds: 3 • Baths: 2.5 • MLS®: W10412001 • Taxes: \$3,851.80 / 2024 Sq. Footage: 1400 ft

## **Property Features**

- 2 car parking
- Garage to inside entry
- Garage access to Backyard
- One of the largest Units available
- Breakfast Bar
- Hardwood Floors on Main Level
- Large Primary Bedroom
- Huge Walk-in closet
- Cold Room
- Washroom rough-in in Basement