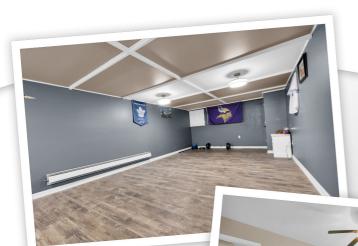

## **Property Description**

Great Value Hobby Farm sports lots of already taken care of extras. Updated 1,387sqft fully finished up and down home with 4 bed & 2 full bath. Big kitchen dark shaker cabinets with elegant Euro handles, the granite counter top carries the colour of the cabinets. ample cabs, the extra storage wall generously affords room for a separate coffee nook for your favourite morning machine, big porch, massive deck, hot tub, steel roof, windows replaced, wicked Rec Room, 600ft of white farm fencing, over 3,000sqft of barn featuring shop area, tack & stall area, hay storage and run in cover and the over 10,000sqft paddock is lined with 600ft of electric fencing & 155ft of paved driveway all the way to the barn. Great Value!

#### **Property Features**

- Finished Basement w/ Great Rec Room
- High-speed internet access
- Hot tub
- Over 2500 sq feet of living space
- Sleek, Modern, Neutral Decor
- Sun Filled Unit
- 3,000sqft Barn
- 10,000sqft Paddock
- 600ft of white farm fencing
- Super Rec Room