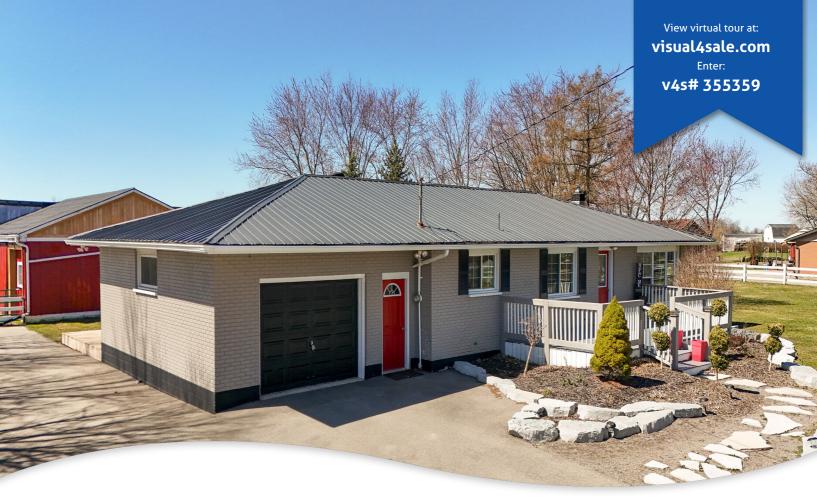

# 680 Haldimand Road 20, Hagersville Ontario NOA 1H0

\$849,900

## **Property Description**

Great Value Hobby Farm sports lots of already taken care of extras. Updated 1,387sqft fully finished up and down home with 4 bed & 2 full bath. Big kitchen dark shaker cabinets with elegant Euro handles, the granite counter top carries the colour of the cabinets. ample cabs, the extra storage wall generously affords room for a separate coffee nook for your favourite morning machine, big porch, massive deck, hot tub, steel roof, windows replaced, wicked Rec Room, 600ft of white farm fencing, over 3,000sqft of barn featuring shop area, tack & stall area, hay storage and run in cover and the over 10,000sqft paddock is lined with 600ft of electric fencing & 155ft of paved driveway all the way to the barn. Great Value!