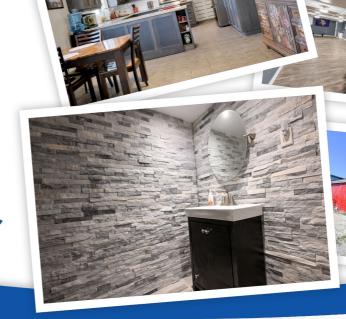

## **Property Description**

Great Value Hobby Farm sports lots of already taken care of extras. Updated 1,387sqft fully finished up and down home with 4 bed & 2 full bath. Big kitchen dark shaker cabinets with elegant Euro handles, the granite counter top carries the colour of the cabinets. ample cabs, the extra storage wall generously affords room for a separate coffee nook for your favourite morning machine, big porch, massive deck, hot tub, steel roof, windows replaced, wicked Rec Room, 600ft of white farm fencing, over 3,000sqft of barn featuring shop area, tack & stall area, hay storage and run in cover and the over 10,000sqft paddock is lined with 600ft of electric fencing & 155ft of paved driveway all the way to the barn. Great Value!