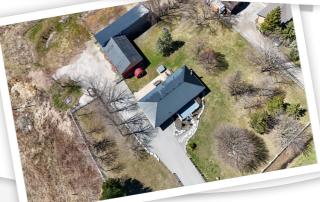

## **Property Description**

Great Value Hobby Farm sports lots of already taken care of extras. Updated 1,387sqft fully finished up and down home with 4 bed & 2 full bath. Big kitchen dark shaker cabinets with elegant Euro handles, the granite counter top carries the colour of the cabinets. ample cabs, the extra storage wall generously affords room for a separate coffee nook for your favourite morning machine, big porch, massive deck, hot tub, steel roof, windows replaced, wicked Rec Room, 600ft of white farm fencing, over 3,000sqft of barn featuring shop area, tack & stall area, hay storage and run in cover and the over 10,000sqft paddock is lined with 600ft of electric fencing & 155ft of paved driveway all the way to the barn. Great Value!

#### **Property Features**

- Finished Basement w/ Great Rec Room
- High-speed internet access
- Hot tub
- Over 2500 sq feet of living space
- Sleek, Modern, Neutral Decor
- Sun Filled Unit
- 3,000sqft Barn
- 10,000sqft Paddock
- 600ft of white farm fencing
- Super Rec Room