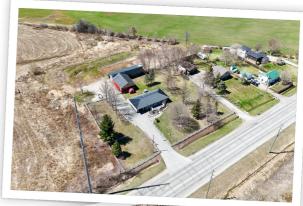

## **Property Description**

Great Value Hobby Farm sports lots of already taken care of extras. Updated 1,387sqft fully finished up and down home with 4 bed & 2 full bath. Big kitchen dark shaker cabinets with elegant Euro handles, the granite counter top carries the colour of the cabinets. ample cabs, the extra storage wall generously affords room for a separate coffee nook for your favourite morning machine, big porch, massive deck, hot tub, steel roof, windows replaced, wicked Rec Room, 600ft of white farm fencing, over 3,000sqft of barn featuring shop area, tack & stall area, hay storage and run in cover and the over 10,000sqft paddock is lined with 600ft of electric fencing & 155ft of paved driveway all the way to the barn. Great Value!

#### **Property Features**

- Finished Basement w/ Great Rec Room
- High-speed internet access
- Hot tub
- Over 2500 sq feet of living space
- Sleek, Modern, Neutral Decor
- Sun Filled Unit
- 3,000sqft Barn
- 10,000sqft Paddock
- 600ft of white farm fencing
- Super Rec Room