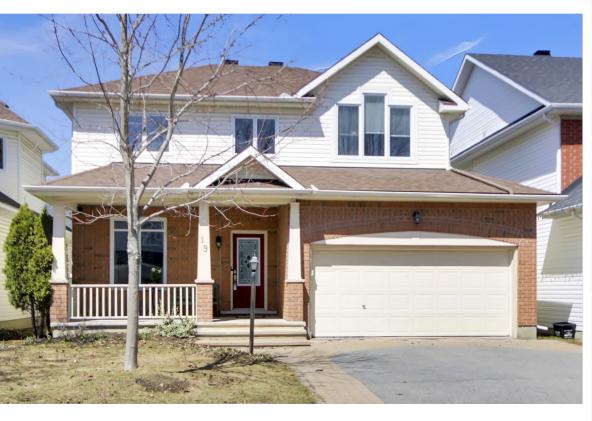

## 19 Athena Way, Ottawa, Ontario K2G 6S1 Residential • 2 Storey • Beds: 4+1 • Baths: 3 • MLS®: X12291288 • Year Built: 2002 Taxes: \$6,302 / 2024 • Lot Size: 43.01 x 98.43 ft