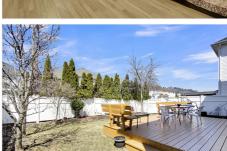

## **PROPERTY FEATURES**

- ✓ Automatic garage door opener
- ✓ Quartz counters throughout
- ✓ Pot lights in the kitchen
- ▼Roof, Furnace & AC 2019
- ✓ New carpet on the upper level

- ✓ Freshly painted throughout
- ✓ Updated kitchen & bathrooms
- ✓ Programmable thermostat
- ▼ Fenced backyard with deck
- ✓ Main floor den/home office