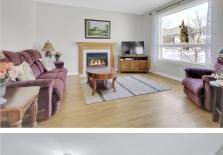

## **PROPERTY FEATURES**

- ✓ Automatic garage door opener
- ✓ Quartz counters throughout
- ✓ Pot lights in the kitchen
- ▼Roof, Furnace & AC 2019
- ✓ New carpet on the upper level

- ✓ Freshly painted throughout
- ✓ Updated kitchen & bathrooms
- ✓ Programmable thermostat
- ▼ Fenced backyard with deck
- ✓ Main floor den/home office