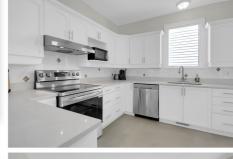

## **PROPERTY FEATURES**

- ✓ Automatic garage door opener
- ✓ Quartz counters throughout
- ✓ Pot lights in the kitchen
- ▼Roof, Furnace & AC 2019
- ✓ New carpet on the upper level

- ✓ Freshly painted throughout
- ✓ Updated kitchen & bathrooms
- ✓ Programmable thermostat
- ▼ Fenced backyard with deck
- ✓ Main floor den/home office