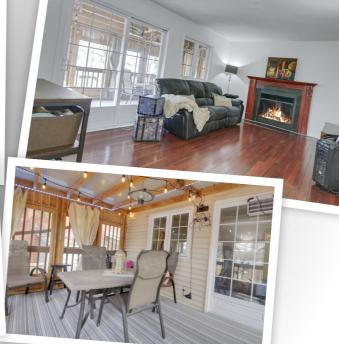

## **Property Features**

- Family friendly neighborhood
- Inside access from Garage
- Hardwood & Tile on Main Level
- Granite kitchen w/breakfast bar
- Wood burning fireplace in FR
- Fully fenced rear yard
- Primary Br w/3pc Ensuite
- Good Size bedrooms
- Finished Basement w/BR & Bath
- Finished Basement w/large Rec Rm