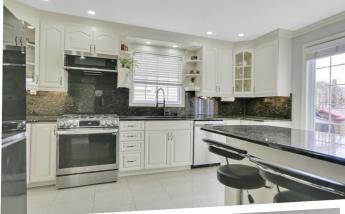

## **Property Features**

- Family friendly neighborhood
- Inside access from Garage
- Hardwood & Tile on Main Level
- Granite kitchen w/breakfast bar
- Wood burning fireplace in FR
- Fully fenced rear yard
- Primary Br w/3pc Ensuite
- Good Size bedrooms
- Finished Basement w/BR & Bath
- Finished Basement w/large Rec Rm