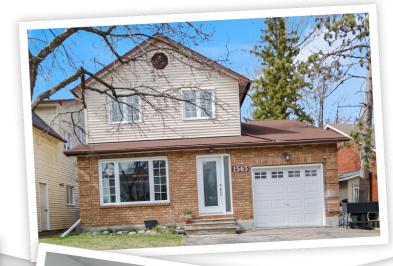

## 1563 Goth Drive, Ottawa, Ontario K1T 1E3

Residential • 2 Storey • Beds: 3+1 • Baths: 3.5 • MLS®: X12111072 • Taxes: \$5,167 / 2024 Lot Size: 37.50' x 146'

## **Property Features**

- Family friendly neighborhood
- Inside access from Garage
- Hardwood & Tile on Main Level
- Granite kitchen w/breakfast bar
- Wood burning fireplace in FR
- Fully fenced rear yard
- Primary Br w/3pc Ensuite
- Good Size bedrooms
- Finished Basement w/BR & Bath
- Finished Basement w/large Rec Rm