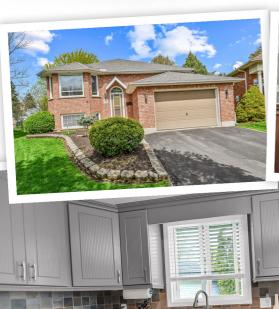

## 22 Passmore Ct., Brantford, Ontario N3S 7V3

Residential 1 Storey Beds: 2+2 Baths: 2 MLS®: 40723948 Taxes: \$4,033 / 2025

Sq. Footage: 1076 ft Lot Size: .18 Acres

\$685,000

## **Property Features**

- √ 4 Spacious bedrooms
- ✓ 2 Full Baths
- ▼ Close to Grand River
- ▼ Huge Pie-Shaped Lot
- **√** 1 1/2 Car Oversized Garage
- ▼ Quiet Court Location
- ▼ Eat-in kitchen
- ✓ Move-In Ready
- **▼** Walking Trails Nearby
- **▼** Cozy Family Room with Gas Fireplace