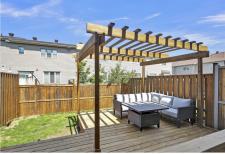

## **PROPERTY FEATURES**

- ✓ Automatic garage door opener
- ✓ Hot Water on Demand
- ✓ Hardwood, ceramic & berber carpet
- ✓ Pot Lights & Upgraded Light Fixtures
- ✓ Quartz counters throughout
- ✓ Stainless steel appliances
- ✓ Deck & Pergola
- ✓ Fully fenced backyard