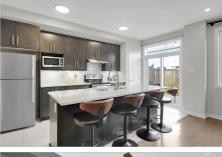

## 🐅 🛛 655 Lauraleaf Crescent, Ottawa, Ontario K2J 6G9 Townhome • Free Hold • Beds: 3 • Baths: 3 • MLS®: X12246942 • Year Built: 2016 Sq. Footage: 1,873 sq ft • Lot Size: 20.34 x 91.86

\$2,700

## **PROPERTY FEATURES**

- ✓ Automatic garage door opener
- ✓ Hot Water on Demand
- ✓ Hardwood, ceramic & berber carpet
- ✓ Pot Lights & Upgraded Light Fixtures
- ✓ Quartz counters throughout
- ✓ Stainless steel appliances
- ✓ Deck & Pergola
- ✓ Fully fenced backyard