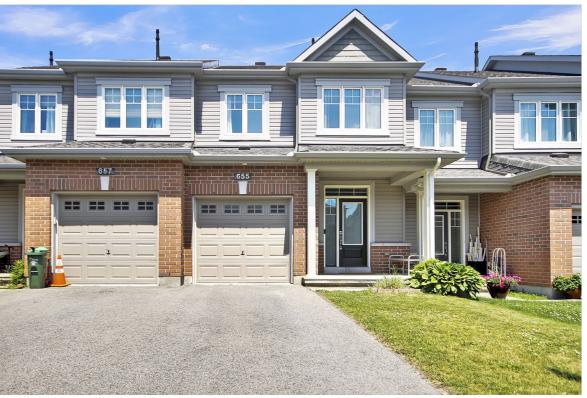

## 🐅 🛛 655 Lauraleaf Crescent, Ottawa, Ontario K2J 6G9 Townhome • Free Hold • Beds: 3 • Baths: 3 • MLS®: X12246942 • Year Built: 2016 Sq. Footage: 1,873 sq ft • Lot Size: 20.34 x 91.86

\$2,700