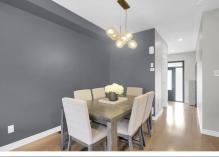

## 🐅 🛛 655 Lauraleaf Crescent, Ottawa, Ontario K2J 6G9 Townhome • Free Hold • Beds: 3 • Baths: 3 • MLS®: X12246942 • Year Built: 2016 Sq. Footage: 1,873 sq ft • Lot Size: 20.34 x 91.86

\$2,700

## **PROPERTY FEATURES**

- ✓ Automatic garage door opener
- ✓ Hot Water on Demand
- ✓ Hardwood, ceramic & berber carpet
- ✓ Pot Lights & Upgraded Light Fixtures
- ✓ Quartz counters throughout
- ✓ Stainless steel appliances
- ✓ Deck & Pergola
- ✓ Fully fenced backyard