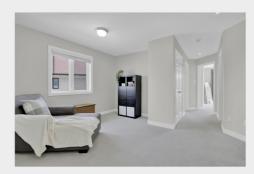

## **Property Features**

- END UNIT Townhouse
- Fabulous PRIVATE PIE SHAPED LOT
- Living Room with Hardwood Flooring
- Primary Bedroom with 3 Piece Ensuite
- Two Additional Spacious Bedrooms

- 3 Bedrooms, 2.5 Bathrooms and a LOFT
- Open Concept Main Level
- A Kitchen with Ample Cabinetry
- Convenient Second Floor Loft
- Rec Room with Cozy Gas Fireplace