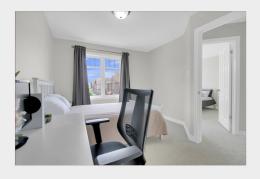

## **Property Features**

- END UNIT Townhouse
- Fabulous PRIVATE PIE SHAPED LOT
- Living Room with Hardwood Flooring
- Primary Bedroom with 3 Piece Ensuite
- Two Additional Spacious Bedrooms

- 3 Bedrooms, 2.5 Bathrooms and a LOFT
- Open Concept Main Level
- A Kitchen with Ample Cabinetry
- Convenient Second Floor Loft
- Rec Room with Cozy Gas Fireplace