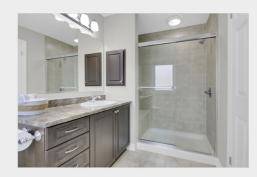

## **Property Features**

- END UNIT Townhouse
- Fabulous PRIVATE PIE SHAPED LOT
- Living Room with Hardwood Flooring
- Primary Bedroom with 3 Piece Ensuite
- Two Additional Spacious Bedrooms

- 3 Bedrooms, 2.5 Bathrooms and a LOFT
- Open Concept Main Level
- A Kitchen with Ample Cabinetry
- Convenient Second Floor Loft
- Rec Room with Cozy Gas Fireplace