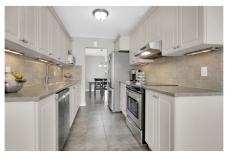

## **Property Features**

- END UNIT Townhouse
- Fabulous PRIVATE PIE SHAPED LOT
- Living Room with Hardwood Flooring
- Primary Bedroom with 3 Piece Ensuite
- Two Additional Spacious Bedrooms

- 3 Bedrooms, 2.5 Bathrooms and a LOFT
- Open Concept Main Level
- A Kitchen with Ample Cabinetry
- Convenient Second Floor Loft
- Rec Room with Cozy Gas Fireplace