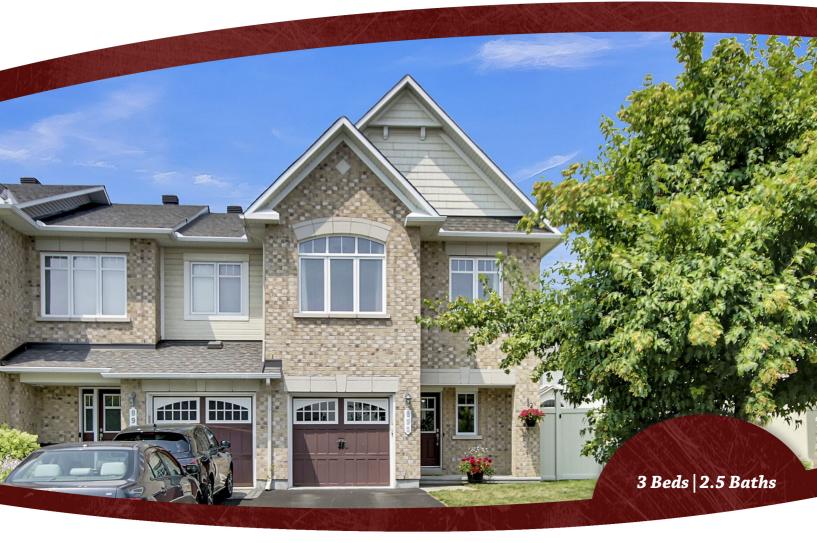

## 895 Ashenvale Way, Orleans, Ontario K4A 0R8

## **Property Features**

- END UNIT Townhouse
- Fabulous PRIVATE PIE SHAPED LOT
- Living Room with Hardwood Flooring
- Primary Bedroom with 3 Piece Ensuite
- Two Additional Spacious Bedrooms

- 3 Bedrooms, 2.5 Bathrooms and a LOFT
- Open Concept Main Level
- A Kitchen with Ample Cabinetry
- Convenient Second Floor Loft
- Rec Room with Cozy Gas Fireplace