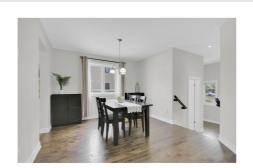

## **Property Features**

- END UNIT Townhouse
- Fabulous PRIVATE PIE SHAPED LOT
- Living Room with Hardwood Flooring
- Primary Bedroom with 3 Piece Ensuite
- Two Additional Spacious Bedrooms

- 3 Bedrooms, 2.5 Bathrooms and a LOFT
- Open Concept Main Level
- A Kitchen with Ample Cabinetry
- Convenient Second Floor Loft
- Rec Room with Cozy Gas Fireplace