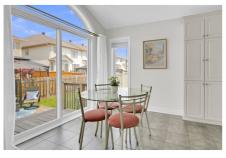

## **Property Features**

- END UNIT Townhouse
- Fabulous PRIVATE PIE SHAPED LOT
- Living Room with Hardwood Flooring
- Primary Bedroom with 3 Piece Ensuite
- Two Additional Spacious Bedrooms

- 3 Bedrooms, 2.5 Bathrooms and a LOFT
- Open Concept Main Level
- A Kitchen with Ample Cabinetry
- Convenient Second Floor Loft
- Rec Room with Cozy Gas Fireplace