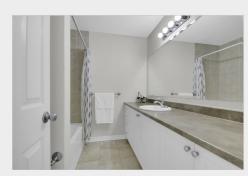

## **Property Features**

- END UNIT Townhouse
- Fabulous PRIVATE PIE SHAPED LOT
- Living Room with Hardwood Flooring
- Primary Bedroom with 3 Piece Ensuite
- Two Additional Spacious Bedrooms

- 3 Bedrooms, 2.5 Bathrooms and a LOFT
- Open Concept Main Level
- A Kitchen with Ample Cabinetry
- Convenient Second Floor Loft
- Rec Room with Cozy Gas Fireplace