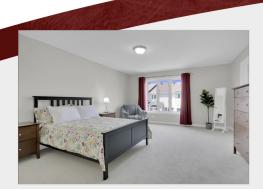

## **Property Features**

- END UNIT Townhouse
- Fabulous PRIVATE PIE SHAPED LOT
- Living Room with Hardwood Flooring
- Primary Bedroom with 3 Piece Ensuite
- Two Additional Spacious Bedrooms

- 3 Bedrooms, 2.5 Bathrooms and a LOFT
- Open Concept Main Level
- A Kitchen with Ample Cabinetry
- Convenient Second Floor Loft
- Rec Room with Cozy Gas Fireplace