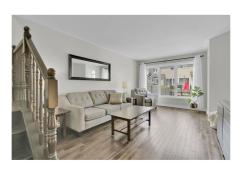

## **Property Features**

- END UNIT Townhouse
- Fabulous PRIVATE PIE SHAPED LOT
- Living Room with Hardwood Flooring
- Primary Bedroom with 3 Piece Ensuite
- Two Additional Spacious Bedrooms

- 3 Bedrooms, 2.5 Bathrooms and a LOFT
- Open Concept Main Level
- A Kitchen with Ample Cabinetry
- Convenient Second Floor Loft
- Rec Room with Cozy Gas Fireplace