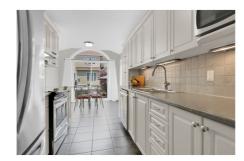

## **Property Features**

- END UNIT Townhouse
- Fabulous PRIVATE PIE SHAPED LOT
- Living Room with Hardwood Flooring
- Primary Bedroom with 3 Piece Ensuite
- Two Additional Spacious Bedrooms

- 3 Bedrooms, 2.5 Bathrooms and a LOFT
- Open Concept Main Level
- A Kitchen with Ample Cabinetry
- Convenient Second Floor Loft
- Rec Room with Cozy Gas Fireplace