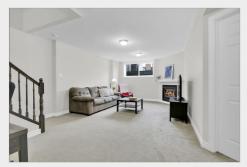

## **Property Features**

- END UNIT Townhouse
- Fabulous PRIVATE PIE SHAPED LOT
- Living Room with Hardwood Flooring
- Primary Bedroom with 3 Piece Ensuite
- Two Additional Spacious Bedrooms

- 3 Bedrooms, 2.5 Bathrooms and a LOFT
- Open Concept Main Level
- A Kitchen with Ample Cabinetry
- Convenient Second Floor Loft
- Rec Room with Cozy Gas Fireplace